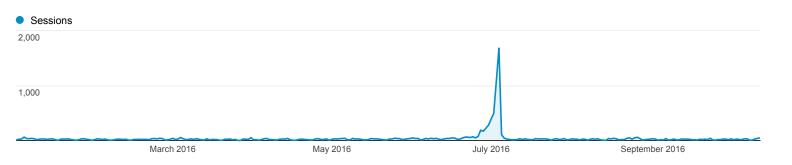

**New vs Returning** 

Jan 1, 2016 - Oct 12, 2016



Explorer

Summary



| User Type            | Acquisition                                  |                                              |                                               | Behavior                                        |                                          |                                                  | Conversions                                |                                  |                                               |
|----------------------|----------------------------------------------|----------------------------------------------|-----------------------------------------------|-------------------------------------------------|------------------------------------------|--------------------------------------------------|--------------------------------------------|----