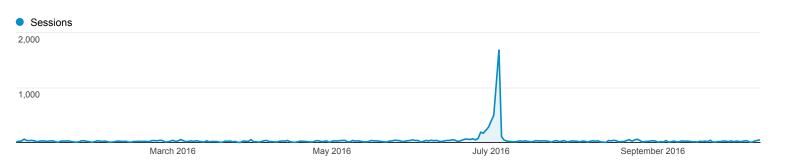

Overview

Jan 1, 2016 - Oct 12, 2016



Explorer

Summary



| Device Category | Acquisition                                  |                                              |                                               | Behavior                                        |                                          |                                                  | Conversions                                |                                  |                                               |
|-----------------|----------------------------------------------|----------------------------------------------|-----------------------------------------------|-------------------------------------------------|------------------------------------------|--------------------------------------------------|--------------------------------------------|--------------