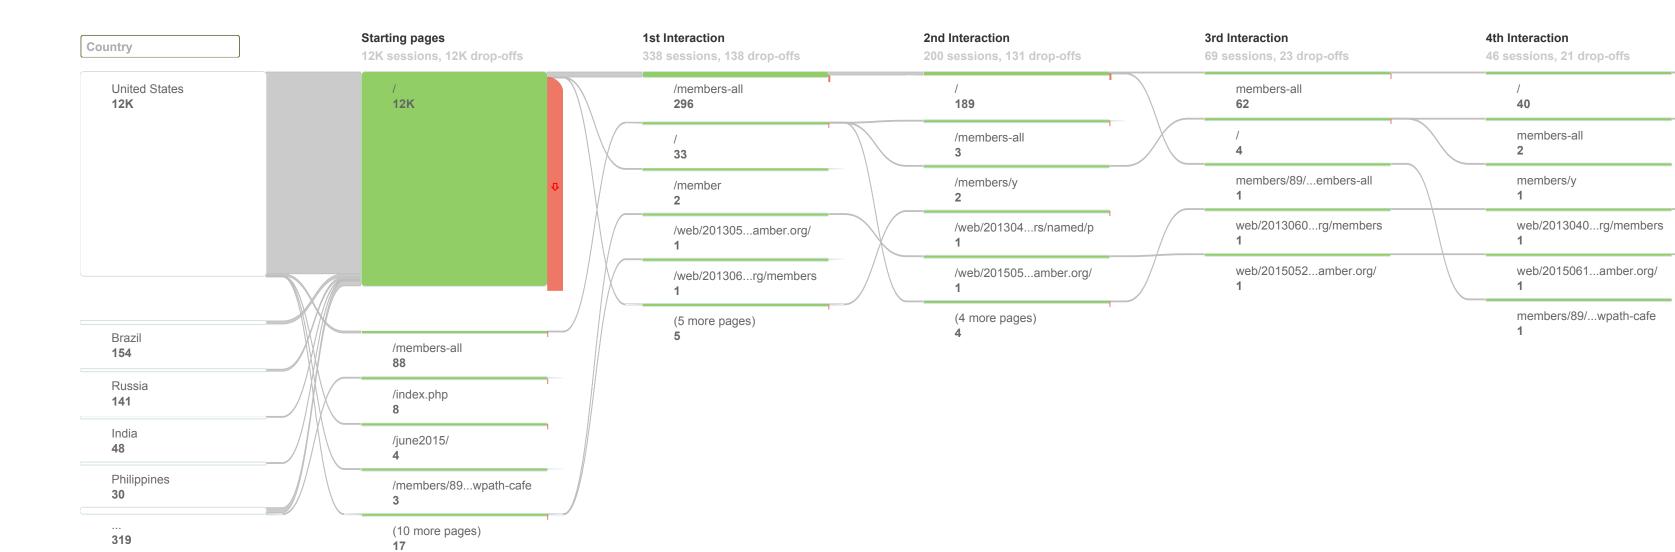

## **Users Flow**

| 6th Interaction<br>21 sessions, 5 drop-offs | 7th Interaction<br>16 sessions, 2 drop-offs | 8th Interaction<br>14 sessions, 5 drop-offs |  |
|---------------------------------------------|---------------------------------------------|---------------------------------------------|--|
| /<br>19                                     | members-all<br>14                           | /<br>13                                     |  |
| members-all<br>1                            | /<br>1                                      | members-all<br>1                            |  |
| web/2013060amber.org/                       | web/2016010amber.org/                       |                                             |  |
|                                             |                                             |                                             |  |
|                                             |                                             |                                             |  |
|                                             |                                             |                                             |  |

9th Interaction

9 sessions, 2 drop-offs

/members-all

10th Interaction

7 sessions, 1 drop-offs

11th Interaction

6 sessions, 0 drop-offs

/members-all

© 2016 Google

5th Interaction

20

25 sessions, 4 drop-offs

members-all

member/nowt...brightidea

web/2013060...rg/members

web/2016010...amber.org/